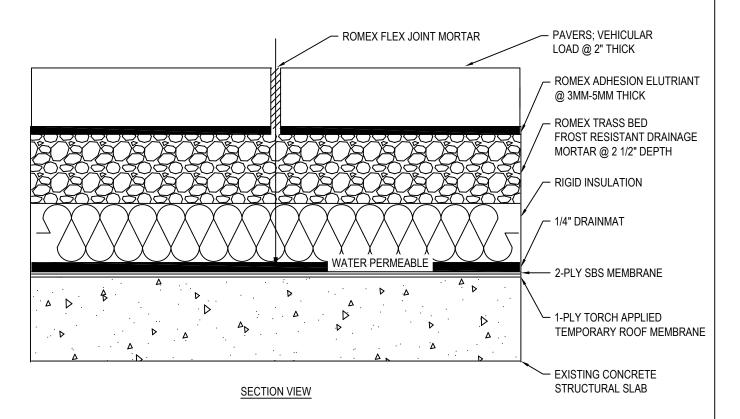

## **ROMEX® - ADHESION ELUTRIANT:**

MIXING: TO ACHIEVE A CONSISTENCY THAT IS PLASTIC AND CAN BE SPREAD, POUR 8.5 LITRES OF COOL, CLEAN WATER INTO A CONTAINER. THEN ADD 25KG OF ROMEX® - ADHESION ELUTRIANT AND STIR FOR 3 MINUTES. AFTER 3 MINUTES OF MATURING TIME STIR THROUGH AGAIN BRIEFLY, ALWAYS USE THE ENTIRE CONTAINER.

**APPLICATION:** APPLIED TO THE SLAB UNDERSIDE WITH A LAYER THICKNESS OF APPROX. 3-5MM OR DIP THE SLAB 2-3CM DEEP INTO THE TUB OF ROMEX® - ADHESION ELUTRIANT.

**STORAGE LIFE**: 6 MONTHS OF STORAGE LIFE (DRY IN ORIGINAL, SEALED SACK). ROMEX® - TRASS BED

MIXING: MIX ROMEX® - TRASS BED COMPOUND IN A RATIO OF 1 TO 4 WITH FILLER MATERIAL (I.E ROLLED GRIT / GRAVEL) 4-8MM SO THAT IT IS EARTH DAMP, MIXING TIME 2-3 MINUTES. WATER REQUIREMENTS APPROX 9% (3.6-3.8 LITRES) OF COOL, CLEAN WATER PER 40 KGS OF READY TO USE MIXTURE. IMPORTANT TO ADD WATER TO THE MIXER FIRST, THEN THE MORTAR.

APPLICATION: NATURAL PAVING STONES SHOULD BE 3-6CM DEPENDING ON TYPE OF STONE AND EXPECTED LOADS. WHEN FILLING THE JOINTS, AT LEAST 3 CM JOINT DEPTH FROM THE TOP OF THE STONE IS REQUIRED, INCASE OF TRAFFIC LOADS AT LEAST 2/3 OF THE HEIGHT. NATURAL AND CONCRETE STONE SLABS SHOULD BE TREATED WITH ROMEX® - ADHESION ELUTRIANT BEFORE LAYING. STORAGE LIFE: 6 MONTHS OF STORAGE LIFE (DRY IN ORIGINAL, SEALED SACK).

## ROMEX® RSG PERMEABLE PAVING SYSTEM

ON INSULATED ROOF - VEHICLE LOADING

5315-004 REVISION DATE 29/04/2020